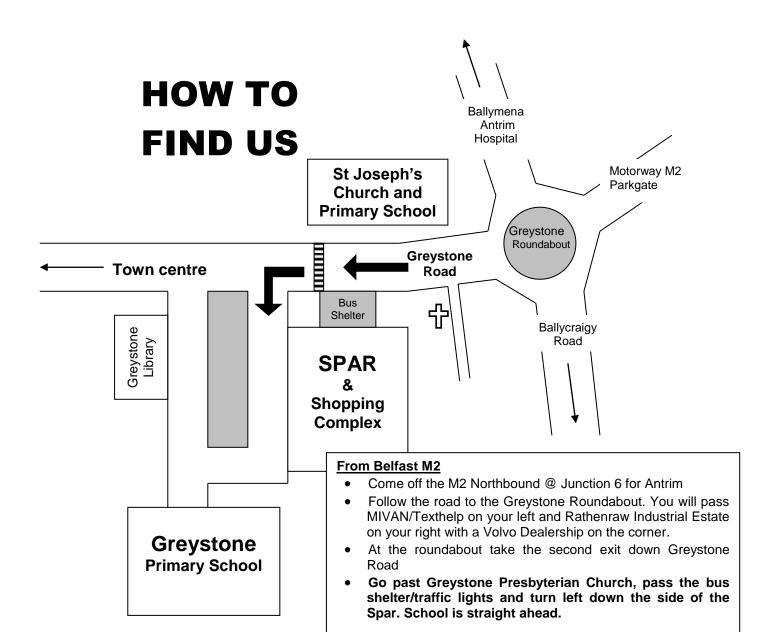

## From Lisburn/Moira

- At Ballyrobin Road Roundabout before the airport go straight across onto Oldstone Road
- Keep on this road, under the low bridge and up to the traffic lights. Turn right at the lights.
- Continue along this road and take the left at Muckamore Credit Union (Ballycraigy Rd)
- Continue to the roundabout at the top of this road then directions as above

## From North and West

- Take the M2 towards Belfast and come off at Junction 6 (the junction **after** the Hospital)
- Follow directions as above

## From Junction 1 Complex

- Turn left at J1 roundabout towards Hospital
- Continue through traffic lights to the end of the road, past Antrim Cineplex, to Greystone roundabout at the end.
- Take the 3<sup>rd</sup> exit down Greystone Road
- Follow directions as above