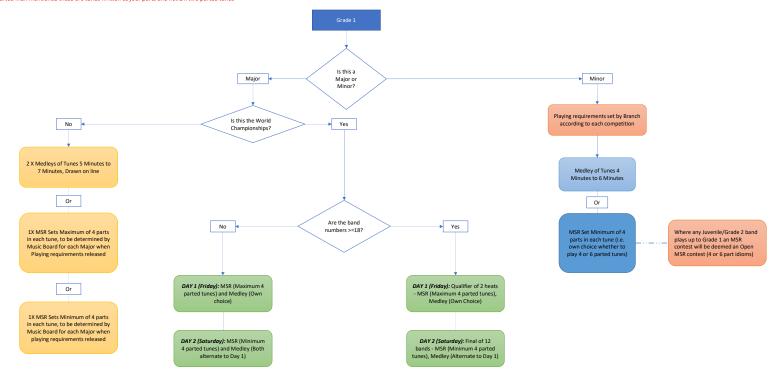

\* Where Minimum 4 parted MSR mentioned these are tunes written as four parts and not 2 x two parted tunes

| Grade                                             | Current Playing Requirements                                        | Proposed Playing Requirements                                                                                                                                           | Minor proposal                                           | World Championships |
|---------------------------------------------------|---------------------------------------------------------------------|-------------------------------------------------------------------------------------------------------------------------------------------------------------------------|----------------------------------------------------------|---------------------|
| Grade 1                                           | 2 x Medleys of tunes (5-7 mins) (Drawn on line)                     | 2 x Medleys of tunes (5-7 mins) (drawn on line)                                                                                                                         |                                                          |                     |
|                                                   | 2 x MSR min 4 parted tunes (Drawn on line)                          | Or  1 x MSR Set (Maximum 4 parted tunes) or 1 x MSR Set (Minimun 4 parted tunes) (playing requirement for each Major will be determined by Music Board prior to season) |                                                          |                     |
|                                                   | Day 1 (Friday)                                                      | Day 1 (Friday)                                                                                                                                                          |                                                          |                     |
| Grade 1 (Worlds) with Qualifier (> or = 18 bands) | Qualifier of 2 heats - MSR (Own choice), Medley (Own Choice)        | Qualifier of 2 heats - MSR (Maximum 4 parted tunes (4 parted not 2x2)), Medley (Own Choice)                                                                             | Branches set their own playing requirements according to |                     |
|                                                   | Day 2 (Saturday)                                                    | Day 2 (Saturday)                                                                                                                                                        | Competition                                              |                     |
|                                                   | Final of 12 bands - MSR (Alternate to Friday), Medley (Alternate to |                                                                                                                                                                         |                                                          |                     |
|                                                   | Friday)                                                             | (Alternate to Day 1)                                                                                                                                                    |                                                          |                     |
|                                                   | Day 1 (Friday)                                                      | Day 1 (Friday)                                                                                                                                                          |                                                          |                     |
| Grade 1 (Worlds) without Qualifier (<18 bands)    | MSR and Medley (Own choice)                                         | MSR (Maximum 4 parted tunes) and Medley (Own choice)                                                                                                                    |                                                          |                     |
|                                                   | Day 2 (Saturday)                                                    | Day 2 (Saturday)                                                                                                                                                        |                                                          |                     |
|                                                   | MSR and Medley (Alternate to Day 1)                                 | MSR (Minimum 4 parted tunes) and Medley (Alternate to Day 1)                                                                                                            |                                                          |                     |
|                                                   |                                                                     |                                                                                                                                                                         |                                                          |                     |