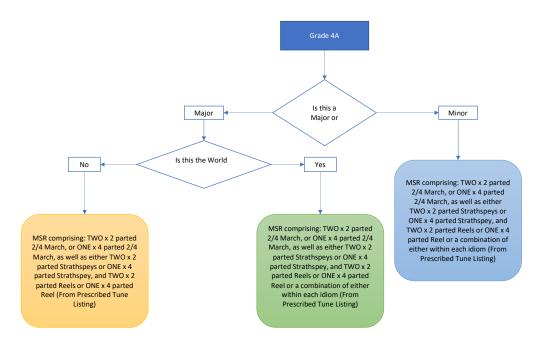

| Grade                                             | Current Playing Requirements                                                                                                          | Proposed Playing Requirements                                                                                                                     | Minor proposal                                                                                                                                    | World Championships                                                                                                        |
|---------------------------------------------------|---------------------------------------------------------------------------------------------------------------------------------------|---------------------------------------------------------------------------------------------------------------------------------------------------|---------------------------------------------------------------------------------------------------------------------------------------------------|----------------------------------------------------------------------------------------------------------------------------|
| Grade Novice Juvenile B                           | FOUR x 2 parted 2/4 Marches                                                                                                           | FOUR x 2-parted 2/4 Marches (From Prescribed Tune Listing) or TWO x 4-<br>parted 2/4 Marches (from Prescribed Tune Listing) or a combination of   | FOUR x 2-parted 2/4 Marches (From Prescribed Tune Listing) or TWO x 4-<br>parted 2/4 Marches (from Prescribed Tune Listing) or a combination of   |                                                                                                                            |
|                                                   | 7                                                                                                                                     | either                                                                                                                                            | either                                                                                                                                            |                                                                                                                            |
| Grade 4B                                          | FOUR x 2 parted 2/4 Marches                                                                                                           | FOUR x 2-parted 2/4 Marches (From Prescribed Tune Listing) or TWO x 4-<br>parted 2/4 Marches (from Prescribed Tune Listing) or a combination of   | FOUR x 2-parted 2/4 Marches (From Prescribed Tune Listing) or TWO x 4-<br>parted 2/4 Marches (from Prescribed Tune Listing) or a combination of   |                                                                                                                            |
|                                                   |                                                                                                                                       | either                                                                                                                                            | either                                                                                                                                            |                                                                                                                            |
|                                                   | MSR comprising: TWO x 2 parted 2/4 March, or ONE x 4 parted 2/4 March, as well as either TWO x 2 parted Strathspeys or ONE x 4 parted | MSR comprising: TWO x 2 parted 2/4 March, or ONE x 4 parted 2/4 March, as well as either TWO x 2 parted Strathspeys or ONE x 4 parted Strathspey, | MSR comprising: TWO x 2 parted 2/4 March, or ONE x 4 parted 2/4 March, as well as either TWO x 2 parted Strathspeys or ONE x 4 parted Strathspey, |                                                                                                                            |
| Grade Novice Juvenile A                           | Strathspey, and TWO x 2 parted Reels or ONE x 4 parted Reel                                                                           | and TWO x 2 parted Reels or ONE x 4 parted Reel or a combination of                                                                               | and TWO x 2 parted Reels or ONE x 4 parted Reel or a combination of                                                                               |                                                                                                                            |
|                                                   | (From Prescribed Tune Listing)                                                                                                        | either within each idiom (From Prescribed Tune Listing)                                                                                           | either within each idiom (From Prescribed Tune Listing)                                                                                           |                                                                                                                            |
|                                                   | MSR comprising: TWO x 2 parted 2/4 March, or ONE x 4 parted 2/4                                                                       | MSR comprising: TWO x 2 parted 2/4 March, or ONE x 4 parted 2/4 March,                                                                            | MSR comprising: TWO x 2 parted 2/4 March, or ONE x 4 parted 2/4 March,                                                                            |                                                                                                                            |
| Grade 4A                                          | March, as well as either TWO x 2 parted Strathspeys or ONE x 4 parted<br>Strathspey, and TWO x 2 parted Reels or ONE x 4 parted Reel  | as well as either TWO x 2 parted Strathspeys or ONE x 4 parted Strathspey, and TWO x 2 parted Reels or ONE x 4 parted Reel or a combination of    | as well as either TWO x 2 parted Strathspeys or ONE x 4 parted Strathspey, and TWO x 2 parted Reels or ONE x 4 parted Reel or a combination of    |                                                                                                                            |
|                                                   | (From Prescribed Tune Listing)                                                                                                        | either within each idiom (From Prescribed Tune Listing)                                                                                           | either within each idiom (From Prescribed Tune Listing)                                                                                           |                                                                                                                            |
| Grade                                             | 1 X Medley of Tunes 3 Minutes to 5 Minutes                                                                                            | 1 X Medley of Tunes 4 Minutes to 6 Minutes                                                                                                        | 1 X Medley of Tunes 4 Minutes to 6 Minutes                                                                                                        |                                                                                                                            |
| Juvenile                                          | Or                                                                                                                                    | Or<br>1X MSR Set Minimum of 4 parts in each tune (i.e. own choice whether to                                                                      | Or                                                                                                                                                |                                                                                                                            |
|                                                   | 1X MSR Set Minimum of 4 parts in each tune (own choice)                                                                               | play 4 or 6 parted tunes)                                                                                                                         | 1X MSR Set Minimum of 4 parts in each tune (i.e. own choice whether to play 4 or 6 parted tunes)                                                  |                                                                                                                            |
|                                                   |                                                                                                                                       |                                                                                                                                                   | Where a Juvenile band plays up to Grade 2 the MSR contest should be own choice                                                                    |                                                                                                                            |
|                                                   | 1 X Medley of Tunes 3 Minutes to 5 Minutes                                                                                            | 1 X Medley of Tunes 4 Minutes to 6 Minutes                                                                                                        |                                                                                                                                                   | If no qualifier required then the choice of MSR or Medley will be drawn on                                                 |
| Grade 3B                                          | Or                                                                                                                                    | Or                                                                                                                                                |                                                                                                                                                   | the Friday to be played on Saturday                                                                                        |
|                                                   | 1X MSR Set Minimum of 4 parts in each tune (own choice)                                                                               | 1X MSR Set Minimum of 4 parts in each tune (i.e. own choice whether to                                                                            |                                                                                                                                                   | If there is a qualifier then the MSR will be played and the top 6 of each                                                  |
|                                                   | 1 X Medley of Tunes 3 Minutes to 5 Minutes                                                                                            | play 4 or 6 parted tunes)  1X Medley of Tunes 4 Minutes to 6 Minutes                                                                              |                                                                                                                                                   | section will play Medley in the final If no qualifier required then the choice of MSR or Medley will be drawn on           |
| Grade 3A                                          | Or                                                                                                                                    | Or                                                                                                                                                |                                                                                                                                                   | the Friday to be played on Saturday                                                                                        |
|                                                   | 1X MSR Set Minimum of 4 parts in each tune (own choice)                                                                               | 1X MSR Set Minimum of 4 parts in each tune (own choice)                                                                                           |                                                                                                                                                   | If there is a qualifier then the MSR will be played and the top 6 of each                                                  |
|                                                   | 1X Wisk Set William of 4 parts in each tune (own choice)                                                                              | IN WISH SECTIMINATION OF PARTS IN Cach tune (OWN choice)                                                                                          |                                                                                                                                                   | section will play Medley in the final                                                                                      |
|                                                   |                                                                                                                                       | 2 X MSR Sets Minimum of 4 parted tunes (Drawn on line)                                                                                            |                                                                                                                                                   | If there is a qualifier then the MSR will be drawn on the line and the top 6 of each section will play Medley in the final |
|                                                   |                                                                                                                                       |                                                                                                                                                   |                                                                                                                                                   | If no qualifier required then the choice of MSR or Medley in a straight final                                              |
|                                                   | 1 X Medley of Tunes 4 Minutes to 6 Minutes                                                                                            | 1 X Medley of Tunes 4 Minutes to 6 Minutes                                                                                                        |                                                                                                                                                   | will be drawn on the Friday to be played on Saturday (and drawn on the line for the MSR)                                   |
| Grade 2                                           | Or                                                                                                                                    | 2 X Medleys of Tunes 4 Minutes to 6 Minutes (Drawn on line)                                                                                       |                                                                                                                                                   |                                                                                                                            |
|                                                   | 2X MSR Set Minimum 4 Parted Tunes (Drawn on line)                                                                                     | Or                                                                                                                                                | Where any grade 2 band plays up to grade 1 an MSR contest will be                                                                                 | If a qualifier is required then the MSR will be used for the qualifier and                                                 |
|                                                   | , , ,                                                                                                                                 |                                                                                                                                                   | deemed an Open MSR contest (4 or 6 part idioms)                                                                                                   | drawn on the line, the Final will be Medley  In the event of a qualifier then the MSR and Medley each band will peform     |
|                                                   |                                                                                                                                       | 2X MSR Sets Minimum 4 Parted tunes (Drawn on line)                                                                                                |                                                                                                                                                   | will be drawn on the Friday and performed on the Saturday                                                                  |
|                                                   | 2 x Medleys of tunes (5-7 mins) (Drawn on line)                                                                                       | 2 x Medleys of tunes (5-7 mins) (drawn on line)                                                                                                   |                                                                                                                                                   |                                                                                                                            |
| Grade 1                                           | Or                                                                                                                                    | Or                                                                                                                                                |                                                                                                                                                   |                                                                                                                            |
|                                                   | Oi .                                                                                                                                  | 1 x MSR Set (Maximum 4 parted tunes) or 1 x MSR Set (Minimun 4 parted                                                                             |                                                                                                                                                   |                                                                                                                            |
|                                                   | 2 x MSR min 4 parted tunes (Drawn on line)                                                                                            | tunes) (playing requirement for each Major will be determined by Music<br>Board prior to season)                                                  |                                                                                                                                                   |                                                                                                                            |
|                                                   | Day 1 (Friday)                                                                                                                        | Day 1 (Friday)                                                                                                                                    |                                                                                                                                                   |                                                                                                                            |
| Grade 1 (Worlds) with Qualifier (> or = 18 bands) | Qualifier of 2 heats - MSR (Own choice), Medley (Own Choice)                                                                          | Qualifier of 2 heats - MSR (Maximum 4 parted tunes (4 parted not 2x2)), Medley (Own Choice)                                                       | Branches set their own playing requirements according to                                                                                          |                                                                                                                            |
|                                                   | Day 2 (Saturday)                                                                                                                      | Day 2 (Saturday)                                                                                                                                  | Competition                                                                                                                                       |                                                                                                                            |
|                                                   | Final of 12 bands - MSR (Alternate to Friday), Medley (Alternate to Friday)                                                           | Final of 12 bands - MSR (Minimum 4 parted tunes), Medley (Alternate to Day 1)                                                                     |                                                                                                                                                   |                                                                                                                            |
|                                                   |                                                                                                                                       |                                                                                                                                                   |                                                                                                                                                   |                                                                                                                            |
| Crade 1 (Wadde) without Over15 and 40 hands       | Day 1 (Friday)                                                                                                                        | Day 1 (Friday)                                                                                                                                    |                                                                                                                                                   |                                                                                                                            |
| Grade 1 (Worlds) without Qualifier (<18 bands)    | MSR and Medley (Own choice)  Day 2 (Saturday)                                                                                         | MSR (Maximum 4 parted tunes) and Medley (Own choice)  Day 2 (Saturday)                                                                            |                                                                                                                                                   |                                                                                                                            |
|                                                   | MSR and Medley (Alternate to Day 1)                                                                                                   | MSR (Minimum 4 parted tunes) and Medley (Alternate to Day 1)                                                                                      |                                                                                                                                                   |                                                                                                                            |
|                                                   | ,, ,, ,,                                                                                                                              |                                                                                                                                                   |                                                                                                                                                   |                                                                                                                            |
|                                                   | ·                                                                                                                                     |                                                                                                                                                   |                                                                                                                                                   |                                                                                                                            |

| Grade                   | Current Playing Requirements                                     | Proposed Playing Requirements                                   | Minor proposal                                                                                                                                        | World Championships |
|-------------------------|------------------------------------------------------------------|-----------------------------------------------------------------|-------------------------------------------------------------------------------------------------------------------------------------------------------|---------------------|
| Grade Novice Juvenile A | 2/4 March, as well as either TWO x 2 parted Strathspeys or ONE x | 4 parted Strathspey, and TWO x 2 parted Reels or ONE x 4 parted | MSR comprising: TWO x 2 parted 2/4 March, or ONE x 4 parted 2/4 March, as well as either TWO x 2 parted Strathspeys or ONE x 4 parted Strathspey, and |                     |