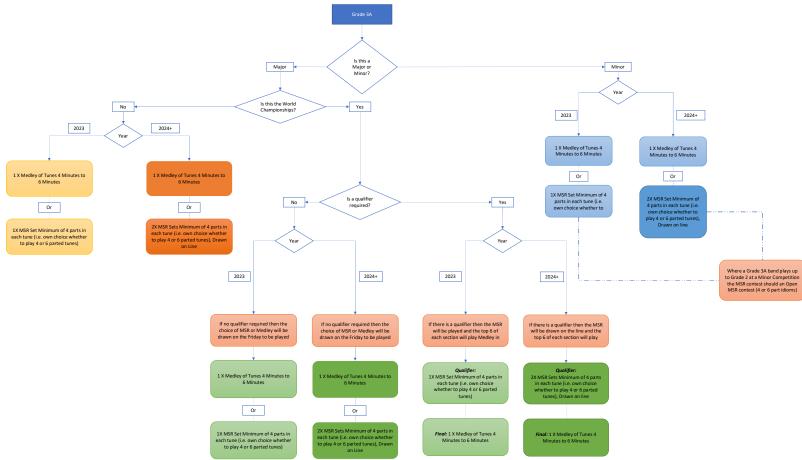

<sup>\*</sup> Where Minimum 4 parted MSR mentioned these are tunes written as four parts and not 2 x two parted tunes

| Grade    | Current Playing Requirements                            | Proposed Playing Requirements                           | Minor proposal | World Championships                                                                                                        |
|----------|---------------------------------------------------------|---------------------------------------------------------|----------------|----------------------------------------------------------------------------------------------------------------------------|
|          | 1 X Medley of Tunes 3 Minutes to 5 Minutes              | 1 X Medley of Tunes 4 Minutes to 6 Minutes              |                | If no qualifier required then the choice of MSR or Medley will<br>be drawn on the Friday to be played on Saturday          |
| Grade 3A | Or                                                      | Or                                                      |                |                                                                                                                            |
|          | 1X MSR Set Minimum of 4 parts in each tune (own choice) | 1X MSR Set Minimum of 4 parts in each tune (own choice) |                | If there is a qualifier then the MSR will be played and the top<br>6 of each section will play Medley in the final         |
|          |                                                         | 2 X MSR Sets Minimum of 4 parted tunes (Drawn on line)  |                | If there is a qualifier then the MSR will be drawn on the line and the top 6 of each section will play Medley in the final |