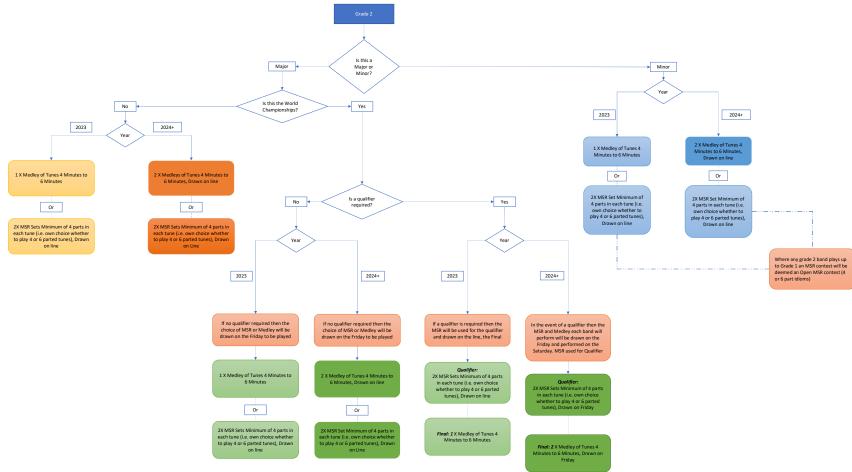

\* Where Minimum 4 parted MSR mentioned these are tunes written as four parts and not 2 x two parted tunes

| Grade   | Current Playing Requirements                      | Proposed Playing Requirements                               | Minor proposal                                                                                                    | World Championships                                                                                                                                                          |
|---------|---------------------------------------------------|-------------------------------------------------------------|-------------------------------------------------------------------------------------------------------------------|------------------------------------------------------------------------------------------------------------------------------------------------------------------------------|
|         | 1 X Medley of Tunes 4 Minutes to 6 Minutes        | 1 X Medley of Tunes 4 Minutes to 6 Minutes                  |                                                                                                                   | If no qualifier required then the choice of MSR or Medley in a<br>straight final will be drawn on the Friday to be played on<br>Saturday (and drawn on the line for the MSR) |
| Grade 2 | Or                                                | 2 X Medleys of Tunes 4 Minutes to 6 Minutes (Drawn on line) |                                                                                                                   |                                                                                                                                                                              |
|         | 2X MSR Set Minimum 4 Parted Tunes (Drawn on line) | Or                                                          | Where any grade 2 band plays up to grade 1 an MSR contest will be deemed an Open MSR contest (4 or 6 part idioms) | If a qualifier is required then the MSR will be used for the qualifier and drawn on the line, the Final will be Medley                                                       |
|         |                                                   | 2X MSR Sets Minimum 4 Parted tunes (Drawn on line)          |                                                                                                                   | In the event of a qualifier then the MSR and Medley each<br>band will perform will be drawn on the Friday and<br>performed on the Saturday                                   |