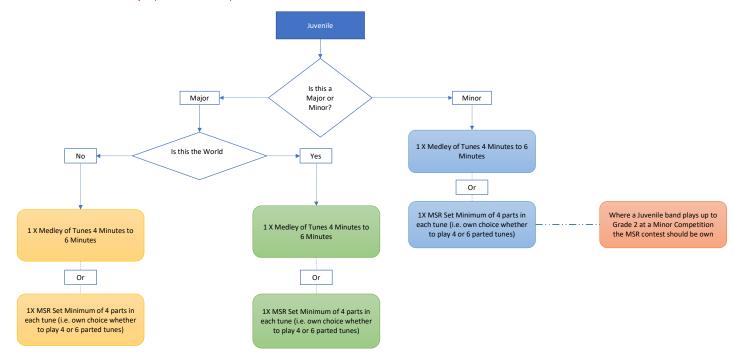

| Grade    | Current Playing Requirements                            | Proposed Playing Requirements                               | Minor proposal                                                              | World Championships |
|----------|---------------------------------------------------------|-------------------------------------------------------------|-----------------------------------------------------------------------------|---------------------|
| Grade    | 1 X Medley of Tunes 3 Minutes to 5 Minutes              | 1 X Medley of Tunes 4 Minutes to 6 Minutes                  | 1 X Medley of Tunes 4 Minutes to 6 Minutes                                  |                     |
| Juvenile | Or                                                      | Or                                                          | Or                                                                          |                     |
|          | 1X MSR Set Minimum of 4 parts in each tune (own choice) | 1X MSR Set Minimum of 4 parts in each tune (i.e. own choice | 1X MSR Set Minimum of 4 parts in each tune (i.e. own choice whether to play |                     |
|          |                                                         | whether to play 4 or 6 parted tunes)                        | 4 or 6 parted tunes)                                                        |                     |
|          |                                                         |                                                             | Where a Juvenile band plays up to Grade 2 the MSR contest should be own     |                     |
|          |                                                         |                                                             | choice                                                                      |                     |