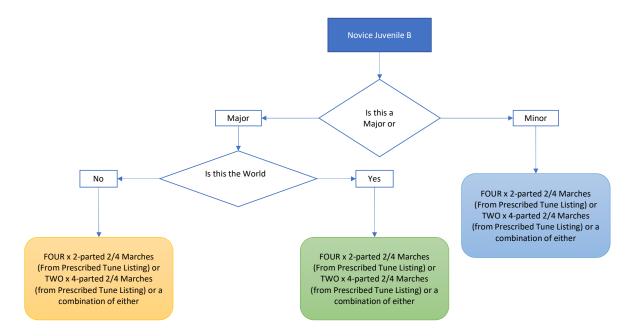

| Grade                                             | Current Playing Requirements                                                                                                          | Proposed Playing Requirements                                                                                                                     | Minor proposal                                                                                                                                    | World Championships                                                                                                        |
|---------------------------------------------------|---------------------------------------------------------------------------------------------------------------------------------------|---------------------------------------------------------------------------------------------------------------------------------------------------|---------------------------------------------------------------------------------------------------------------------------------------------------|----------------------------------------------------------------------------------------------------------------------------|
| Grade Novice Juvenile B                           | FOUR x 2 parted 2/4 Marches                                                                                                           | FOUR x 2-parted 2/4 Marches (From Prescribed Tune Listing) or TWO x 4-<br>parted 2/4 Marches (from Prescribed Tune Listing) or a combination of   | FOUR x 2-parted 2/4 Marches (From Prescribed Tune Listing) or TWO x 4-<br>parted 2/4 Marches (from Prescribed Tune Listing) or a combination of   |                                                                                                                            |
|                                                   | 7                                                                                                                                     | either                                                                                                                                            | either                                                                                                                                            |                                                                                                                            |
| Grade 4B                                          | FOUR x 2 parted 2/4 Marches                                                                                                           | FOUR x 2-parted 2/4 Marches (From Prescribed Tune Listing) or TWO x 4-<br>parted 2/4 Marches (from Prescribed Tune Listing) or a combination of   | FOUR x 2-parted 2/4 Marches (From Prescribed Tune Listing) or TWO x 4-<br>parted 2/4 Marches (from Prescribed Tune Listing) or a combination of   |                                                                                                                            |
|                                                   |                                                                                                                                       | either                                                                                                                                            | either                                                                                                                                            |                                                                                                                            |
|                                                   | MSR comprising: TWO x 2 parted 2/4 March, or ONE x 4 parted 2/4 March, as well as either TWO x 2 parted Strathspeys or ONE x 4 parted | MSR comprising: TWO x 2 parted 2/4 March, or ONE x 4 parted 2/4 March, as well as either TWO x 2 parted Strathspeys or ONE x 4 parted Strathspey, | MSR comprising: TWO x 2 parted 2/4 March, or ONE x 4 parted 2/4 March, as well as either TWO x 2 parted Strathspeys or ONE x 4 parted Strathspey, |                                                                                                                            |
| Grade Novice Juvenile A                           | Strathspey, and TWO x 2 parted Reels or ONE x 4 parted Reel                                                                           | and TWO x 2 parted Reels or ONE x 4 parted Reel or a combination of                                                                               | and TWO x 2 parted Reels or ONE x 4 parted Reel or a combination of                                                                               |                                                                                                                            |
|                                                   | (From Prescribed Tune Listing)                                                                                                        | either within each idiom (From Prescribed Tune Listing)                                                                                           | either within each idiom (From Prescribed Tune Listing)                                                                                           |                                                                                                                            |
|                                                   | MSR comprising: TWO x 2 parted 2/4 March, or ONE x 4 parted 2/4                                                                       | MSR comprising: TWO x 2 parted 2/4 March, or ONE x 4 parted 2/4 March,                                                                            | MSR comprising: TWO x 2 parted 2/4 March, or ONE x 4 parted 2/4 March,                                                                            |                                                                                                                            |
| Grade 4A                                          | March, as well as either TWO x 2 parted Strathspeys or ONE x 4 parted<br>Strathspey, and TWO x 2 parted Reels or ONE x 4 parted Reel  | as well as either TWO x 2 parted Strathspeys or ONE x 4 parted Strathspey, and TWO x 2 parted Reels or ONE x 4 parted Reel or a combination of    | as well as either TWO x 2 parted Strathspeys or ONE x 4 parted Strathspey, and TWO x 2 parted Reels or ONE x 4 parted Reel or a combination of    |                                                                                                                            |
|                                                   | (From Prescribed Tune Listing)                                                                                                        | either within each idiom (From Prescribed Tune Listing)                                                                                           | either within each idiom (From Prescribed Tune Listing)                                                                                           |                                                                                                                            |
| Grade                                             | 1 X Medley of Tunes 3 Minutes to 5 Minutes                                                                                            | 1 X Medley of Tunes 4 Minutes to 6 Minutes                                                                                                        | 1 X Medley of Tunes 4 Minutes to 6 Minutes                                                                                                        |                                                                                                                            |
| Juvenile                                          | Or                                                                                                                                    | Or<br>1X MSR Set Minimum of 4 parts in each tune (i.e. own choice whether to                                                                      | Or                                                                                                                                                |                                                                                                                            |
|                                                   | 1X MSR Set Minimum of 4 parts in each tune (own choice)                                                                               | play 4 or 6 parted tunes)                                                                                                                         | 1X MSR Set Minimum of 4 parts in each tune (i.e. own choice whether to play 4 or 6 parted tunes)                                                  |                                                                                                                            |
|                                                   |                                                                                                                                       |                                                                                                                                                   | Where a Juvenile band plays up to Grade 2 the MSR contest should be own choice                                                                    |                                                                                                                            |
|                                                   | 1 X Medley of Tunes 3 Minutes to 5 Minutes                                                                                            | 1 X Medley of Tunes 4 Minutes to 6 Minutes                                                                                                        |                                                                                                                                                   | If no qualifier required then the choice of MSR or Medley will be drawn on                                                 |
| Grade 3B                                          | Or                                                                                                                                    | Or                                                                                                                                                |                                                                                                                                                   | the Friday to be played on Saturday                                                                                        |
|                                                   | 1X MSR Set Minimum of 4 parts in each tune (own choice)                                                                               | 1X MSR Set Minimum of 4 parts in each tune (i.e. own choice whether to                                                                            |                                                                                                                                                   | If there is a qualifier then the MSR will be played and the top 6 of each                                                  |
|                                                   | 1 X Medley of Tunes 3 Minutes to 5 Minutes                                                                                            | play 4 or 6 parted tunes)  1X Medley of Tunes 4 Minutes to 6 Minutes                                                                              |                                                                                                                                                   | section will play Medley in the final If no qualifier required then the choice of MSR or Medley will be drawn on           |
| Grade 3A                                          | Or                                                                                                                                    | Or                                                                                                                                                |                                                                                                                                                   | the Friday to be played on Saturday                                                                                        |
|                                                   | 1X MSR Set Minimum of 4 parts in each tune (own choice)                                                                               | 1X MSR Set Minimum of 4 parts in each tune (own choice)                                                                                           |                                                                                                                                                   | If there is a qualifier then the MSR will be played and the top 6 of each                                                  |
|                                                   | 1X Wisk Set William of 4 parts in each tune (own choice)                                                                              | IN WISH SECTIMINATION OF PARTS IN Cach tune (OWN choice)                                                                                          |                                                                                                                                                   | section will play Medley in the final                                                                                      |
|                                                   |                                                                                                                                       | 2 X MSR Sets Minimum of 4 parted tunes (Drawn on line)                                                                                            |                                                                                                                                                   | If there is a qualifier then the MSR will be drawn on the line and the top 6 of each section will play Medley in the final |
|                                                   |                                                                                                                                       |                                                                                                                                                   |                                                                                                                                                   | If no qualifier required then the choice of MSR or Medley in a straight final                                              |
|                                                   | 1 X Medley of Tunes 4 Minutes to 6 Minutes                                                                                            | 1 X Medley of Tunes 4 Minutes to 6 Minutes                                                                                                        |                                                                                                                                                   | will be drawn on the Friday to be played on Saturday (and drawn on the line for the MSR)                                   |
| Grade 2                                           | Or                                                                                                                                    | 2 X Medleys of Tunes 4 Minutes to 6 Minutes (Drawn on line)                                                                                       |                                                                                                                                                   |                                                                                                                            |
|                                                   | 2X MSR Set Minimum 4 Parted Tunes (Drawn on line)                                                                                     | Or                                                                                                                                                | Where any grade 2 band plays up to grade 1 an MSR contest will be                                                                                 | If a qualifier is required then the MSR will be used for the qualifier and                                                 |
|                                                   | , , ,                                                                                                                                 |                                                                                                                                                   | deemed an Open MSR contest (4 or 6 part idioms)                                                                                                   | drawn on the line, the Final will be Medley  In the event of a qualifier then the MSR and Medley each band will peform     |
|                                                   |                                                                                                                                       | 2X MSR Sets Minimum 4 Parted tunes (Drawn on line)                                                                                                |                                                                                                                                                   | will be drawn on the Friday and performed on the Saturday                                                                  |
|                                                   | 2 x Medleys of tunes (5-7 mins) (Drawn on line)                                                                                       | 2 x Medleys of tunes (5-7 mins) (drawn on line)                                                                                                   |                                                                                                                                                   |                                                                                                                            |
| Grade 1                                           | Or                                                                                                                                    | Or                                                                                                                                                |                                                                                                                                                   |                                                                                                                            |
|                                                   | Oi .                                                                                                                                  | 1 x MSR Set (Maximum 4 parted tunes) or 1 x MSR Set (Minimun 4 parted                                                                             |                                                                                                                                                   |                                                                                                                            |
|                                                   | 2 x MSR min 4 parted tunes (Drawn on line)                                                                                            | tunes) (playing requirement for each Major will be determined by Music<br>Board prior to season)                                                  |                                                                                                                                                   |                                                                                                                            |
|                                                   | Day 1 (Friday)                                                                                                                        | Day 1 (Friday)                                                                                                                                    |                                                                                                                                                   |                                                                                                                            |
| Grade 1 (Worlds) with Qualifier (> or = 18 bands) | Qualifier of 2 heats - MSR (Own choice), Medley (Own Choice)                                                                          | Qualifier of 2 heats - MSR (Maximum 4 parted tunes (4 parted not 2x2)), Medley (Own Choice)                                                       | Branches set their own playing requirements according to                                                                                          |                                                                                                                            |
|                                                   | Day 2 (Saturday)                                                                                                                      | Day 2 (Saturday)                                                                                                                                  | Competition                                                                                                                                       |                                                                                                                            |
|                                                   | Final of 12 bands - MSR (Alternate to Friday), Medley (Alternate to Friday)                                                           | Final of 12 bands - MSR (Minimum 4 parted tunes), Medley (Alternate to Day 1)                                                                     |                                                                                                                                                   |                                                                                                                            |
|                                                   |                                                                                                                                       |                                                                                                                                                   |                                                                                                                                                   |                                                                                                                            |
| Crade 1 (Wadde) without Over15 and 40 hands       | Day 1 (Friday)                                                                                                                        | Day 1 (Friday)                                                                                                                                    |                                                                                                                                                   |                                                                                                                            |
| Grade 1 (Worlds) without Qualifier (<18 bands)    | MSR and Medley (Own choice)  Day 2 (Saturday)                                                                                         | MSR (Maximum 4 parted tunes) and Medley (Own choice)  Day 2 (Saturday)                                                                            |                                                                                                                                                   |                                                                                                                            |
|                                                   | MSR and Medley (Alternate to Day 1)                                                                                                   | MSR (Minimum 4 parted tunes) and Medley (Alternate to Day 1)                                                                                      |                                                                                                                                                   |                                                                                                                            |
|                                                   | ,, ,, ,,                                                                                                                              |                                                                                                                                                   |                                                                                                                                                   |                                                                                                                            |
|                                                   | ·                                                                                                                                     |                                                                                                                                                   |                                                                                                                                                   |                                                                                                                            |

| Grade                   | Current Playing Requirements | Proposed Playing Requirements                                                                | Minor proposal                          | World Championships                                                                                                                                      |
|-------------------------|------------------------------|----------------------------------------------------------------------------------------------|-----------------------------------------|----------------------------------------------------------------------------------------------------------------------------------------------------------|
| Grade Novice Juvenile B |                              | Tune Listing) or TWO x 4-parted 2/4 Marches  (from Prescribed Tune Listing) or a combination | , , , , , , , , , , , , , , , , , , , , | FOUR x 2-parted 2/4 Marches (From Prescribed Tune<br>Listing) or TWO x 4-parted 2/4 Marches (from Prescribed<br>Tune Listing) or a combination of either |