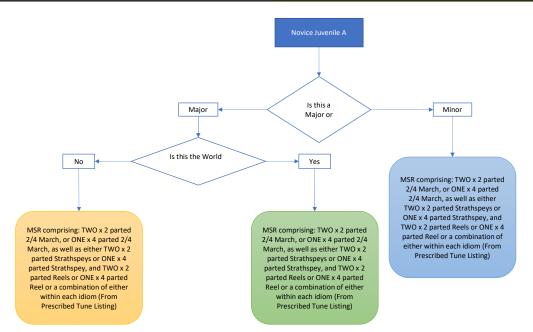

| Grade                                             | Current Playing Requirements                                                                                                          | Proposed Playing Requirements                                                                                                                     | Minor proposal                                                                                                                                    | World Championships                                                                                                        |
|---------------------------------------------------|---------------------------------------------------------------------------------------------------------------------------------------|---------------------------------------------------------------------------------------------------------------------------------------------------|---------------------------------------------------------------------------------------------------------------------------------------------------|----------------------------------------------------------------------------------------------------------------------------|
| Grade Novice Juvenile B                           | FOUR x 2 parted 2/4 Marches                                                                                                           | FOUR x 2-parted 2/4 Marches (From Prescribed Tune Listing) or TWO x 4-<br>parted 2/4 Marches (from Prescribed Tune Listing) or a combination of   | FOUR x 2-parted 2/4 Marches (From Prescribed Tune Listing) or TWO x 4-<br>parted 2/4 Marches (from Prescribed Tune Listing) or a combination of   |                                                                                                                            |
|                                                   | 7                                                                                                                                     | either                                                                                                                                            | either                                                                                                                                            |                                                                                                                            |
| Grade 4B                                          | FOUR x 2 parted 2/4 Marches                                                                                                           | FOUR x 2-parted 2/4 Marches (From Prescribed Tune Listing) or TWO x 4-<br>parted 2/4 Marches (from Prescribed Tune Listing) or a combination of   | FOUR x 2-parted 2/4 Marches (From Prescribed Tune Listing) or TWO x 4-<br>parted 2/4 Marches (from Prescribed Tune Listing) or a combination of   |                                                                                                                            |
|                                                   |                                                                                                                                       | either                                                                                                                                            | either                                                                                                                                            |                                                                                                                            |
|                                                   | MSR comprising: TWO x 2 parted 2/4 March, or ONE x 4 parted 2/4 March, as well as either TWO x 2 parted Strathspeys or ONE x 4 parted | MSR comprising: TWO x 2 parted 2/4 March, or ONE x 4 parted 2/4 March, as well as either TWO x 2 parted Strathspeys or ONE x 4 parted Strathspey, | MSR comprising: TWO x 2 parted 2/4 March, or ONE x 4 parted 2/4 March, as well as either TWO x 2 parted Strathspeys or ONE x 4 parted Strathspey, |                                                                                                                            |
| Grade Novice Juvenile A                           | Strathspey, and TWO x 2 parted Reels or ONE x 4 parted Reel                                                                           | and TWO x 2 parted Reels or ONE x 4 parted Reel or a combination of                                                                               | and TWO x 2 parted Reels or ONE x 4 parted Reel or a combination of                                                                               |                                                                                                                            |
|                                                   | (From Prescribed Tune Listing)                                                                                                        | either within each idiom (From Prescribed Tune Listing)                                                                                           | either within each idiom (From Prescribed Tune Listing)                                                                                           |                                                                                                                            |
|                                                   | MSR comprising: TWO x 2 parted 2/4 March, or ONE x 4 parted 2/4                                                                       | MSR comprising: TWO x 2 parted 2/4 March, or ONE x 4 parted 2/4 March,                                                                            | MSR comprising: TWO x 2 parted 2/4 March, or ONE x 4 parted 2/4 March,                                                                            |                                                                                                                            |
| Grade 4A                                          | March, as well as either TWO x 2 parted Strathspeys or ONE x 4 parted<br>Strathspey, and TWO x 2 parted Reels or ONE x 4 parted Reel  | as well as either TWO x 2 parted Strathspeys or ONE x 4 parted Strathspey, and TWO x 2 parted Reels or ONE x 4 parted Reel or a combination of    | as well as either TWO x 2 parted Strathspeys or ONE x 4 parted Strathspey, and TWO x 2 parted Reels or ONE x 4 parted Reel or a combination of    |                                                                                                                            |
|                                                   | (From Prescribed Tune Listing)                                                                                                        | either within each idiom (From Prescribed Tune Listing)                                                                                           | either within each idiom (From Prescribed Tune Listing)                                                                                           |                                                                                                                            |
| Grade                                             | 1 X Medley of Tunes 3 Minutes to 5 Minutes                                                                                            | 1 X Medley of Tunes 4 Minutes to 6 Minutes                                                                                                        | 1 X Medley of Tunes 4 Minutes to 6 Minutes                                                                                                        |                                                                                                                            |
| Juvenile                                          | Or                                                                                                                                    | Or<br>1X MSR Set Minimum of 4 parts in each tune (i.e. own choice whether to                                                                      | Or                                                                                                                                                |                                                                                                                            |
|                                                   | 1X MSR Set Minimum of 4 parts in each tune (own choice)                                                                               | play 4 or 6 parted tunes)                                                                                                                         | 1X MSR Set Minimum of 4 parts in each tune (i.e. own choice whether to play 4 or 6 parted tunes)                                                  |                                                                                                                            |
|                                                   |                                                                                                                                       |                                                                                                                                                   | Where a Juvenile band plays up to Grade 2 the MSR contest should be own choice                                                                    |                                                                                                                            |
|                                                   | 1 X Medley of Tunes 3 Minutes to 5 Minutes                                                                                            | 1 X Medley of Tunes 4 Minutes to 6 Minutes                                                                                                        |                                                                                                                                                   | If no qualifier required then the choice of MSR or Medley will be drawn on                                                 |
| Grade 3B                                          | Or                                                                                                                                    | Or                                                                                                                                                |                                                                                                                                                   | the Friday to be played on Saturday                                                                                        |
|                                                   | 1X MSR Set Minimum of 4 parts in each tune (own choice)                                                                               | 1X MSR Set Minimum of 4 parts in each tune (i.e. own choice whether to                                                                            |                                                                                                                                                   | If there is a qualifier then the MSR will be played and the top 6 of each                                                  |
|                                                   | 1 X Medley of Tunes 3 Minutes to 5 Minutes                                                                                            | play 4 or 6 parted tunes)  1X Medley of Tunes 4 Minutes to 6 Minutes                                                                              |                                                                                                                                                   | section will play Medley in the final If no qualifier required then the choice of MSR or Medley will be drawn on           |
| Grade 3A                                          | Or                                                                                                                                    | Or                                                                                                                                                |                                                                                                                                                   | the Friday to be played on Saturday                                                                                        |
|                                                   | 1X MSR Set Minimum of 4 parts in each tune (own choice)                                                                               | 1X MSR Set Minimum of 4 parts in each tune (own choice)                                                                                           |                                                                                                                                                   | If there is a qualifier then the MSR will be played and the top 6 of each                                                  |
|                                                   | 1X Wisk Set William of 4 parts in each tune (own choice)                                                                              | IN WISH SECTIMINATION OF PARTS IN Cach tune (OWN choice)                                                                                          |                                                                                                                                                   | section will play Medley in the final                                                                                      |
|                                                   |                                                                                                                                       | 2 X MSR Sets Minimum of 4 parted tunes (Drawn on line)                                                                                            |                                                                                                                                                   | If there is a qualifier then the MSR will be drawn on the line and the top 6 of each section will play Medley in the final |
|                                                   |                                                                                                                                       |                                                                                                                                                   |                                                                                                                                                   | If no qualifier required then the choice of MSR or Medley in a straight final                                              |
|                                                   | 1 X Medley of Tunes 4 Minutes to 6 Minutes                                                                                            | 1 X Medley of Tunes 4 Minutes to 6 Minutes                                                                                                        |                                                                                                                                                   | will be drawn on the Friday to be played on Saturday (and drawn on the line for the MSR)                                   |
| Grade 2                                           | Or                                                                                                                                    | 2 X Medleys of Tunes 4 Minutes to 6 Minutes (Drawn on line)                                                                                       |                                                                                                                                                   |                                                                                                                            |
|                                                   | 2X MSR Set Minimum 4 Parted Tunes (Drawn on line)                                                                                     | Or                                                                                                                                                | Where any grade 2 band plays up to grade 1 an MSR contest will be                                                                                 | If a qualifier is required then the MSR will be used for the qualifier and                                                 |
|                                                   | , , ,                                                                                                                                 |                                                                                                                                                   | deemed an Open MSR contest (4 or 6 part idioms)                                                                                                   | drawn on the line, the Final will be Medley  In the event of a qualifier then the MSR and Medley each band will peform     |
|                                                   |                                                                                                                                       | 2X MSR Sets Minimum 4 Parted tunes (Drawn on line)                                                                                                |                                                                                                                                                   | will be drawn on the Friday and performed on the Saturday                                                                  |
|                                                   | 2 x Medleys of tunes (5-7 mins) (Drawn on line)                                                                                       | 2 x Medleys of tunes (5-7 mins) (drawn on line)                                                                                                   |                                                                                                                                                   |                                                                                                                            |
| Grade 1                                           | Or                                                                                                                                    | Or                                                                                                                                                |                                                                                                                                                   |                                                                                                                            |
|                                                   | Oi .                                                                                                                                  | 1 x MSR Set (Maximum 4 parted tunes) or 1 x MSR Set (Minimun 4 parted                                                                             |                                                                                                                                                   |                                                                                                                            |
|                                                   | 2 x MSR min 4 parted tunes (Drawn on line)                                                                                            | tunes) (playing requirement for each Major will be determined by Music<br>Board prior to season)                                                  |                                                                                                                                                   |                                                                                                                            |
|                                                   | Day 1 (Friday)                                                                                                                        | Day 1 (Friday)                                                                                                                                    |                                                                                                                                                   |                                                                                                                            |
| Grade 1 (Worlds) with Qualifier (> or = 18 bands) | Qualifier of 2 heats - MSR (Own choice), Medley (Own Choice)                                                                          | Qualifier of 2 heats - MSR (Maximum 4 parted tunes (4 parted not 2x2)), Medley (Own Choice)                                                       | Branches set their own playing requirements according to                                                                                          |                                                                                                                            |
|                                                   | Day 2 (Saturday)                                                                                                                      | Day 2 (Saturday)                                                                                                                                  | Competition                                                                                                                                       |                                                                                                                            |
|                                                   | Final of 12 bands - MSR (Alternate to Friday), Medley (Alternate to Friday)                                                           | Final of 12 bands - MSR (Minimum 4 parted tunes), Medley (Alternate to Day 1)                                                                     |                                                                                                                                                   |                                                                                                                            |
|                                                   |                                                                                                                                       |                                                                                                                                                   |                                                                                                                                                   |                                                                                                                            |
| Crade 1 (Wadde) without Over15 and 40 hands       | Day 1 (Friday)                                                                                                                        | Day 1 (Friday)                                                                                                                                    |                                                                                                                                                   |                                                                                                                            |
| Grade 1 (Worlds) without Qualifier (<18 bands)    | MSR and Medley (Own choice)  Day 2 (Saturday)                                                                                         | MSR (Maximum 4 parted tunes) and Medley (Own choice)  Day 2 (Saturday)                                                                            |                                                                                                                                                   |                                                                                                                            |
|                                                   | MSR and Medley (Alternate to Day 1)                                                                                                   | MSR (Minimum 4 parted tunes) and Medley (Alternate to Day 1)                                                                                      |                                                                                                                                                   |                                                                                                                            |
|                                                   | ,, ,, ,,                                                                                                                              |                                                                                                                                                   |                                                                                                                                                   |                                                                                                                            |
|                                                   | ·                                                                                                                                     |                                                                                                                                                   |                                                                                                                                                   |                                                                                                                            |

| Grade                   | Current Playing Requirements                                     | Proposed Playing Requirements                                   | Minor proposal                                                                                                                                        | World Championships |
|-------------------------|------------------------------------------------------------------|-----------------------------------------------------------------|-------------------------------------------------------------------------------------------------------------------------------------------------------|---------------------|
| Grade Novice Juvenile A | 2/4 March, as well as either TWO x 2 parted Strathspeys or ONE x | 4 parted Strathspey, and TWO x 2 parted Reels or ONE x 4 parted | MSR comprising: TWO x 2 parted 2/4 March, or ONE x 4 parted 2/4 March, as well as either TWO x 2 parted Strathspeys or ONE x 4 parted Strathspey, and |                     |