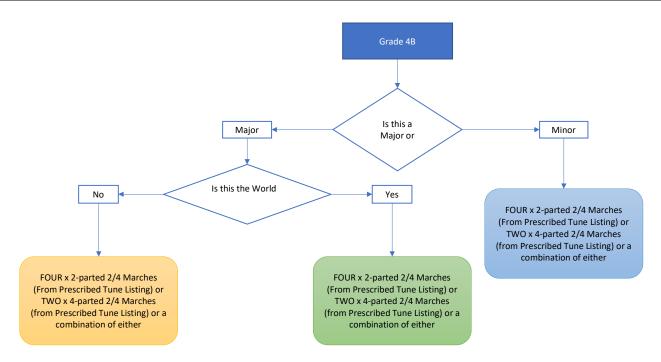

| Grade                                             | Current Playing Requirements                                                                                                          | Proposed Playing Requirements                                                                                                                     | Minor proposal                                                                                                                                    | World Championships                                                                                                        |
|---------------------------------------------------|---------------------------------------------------------------------------------------------------------------------------------------|---------------------------------------------------------------------------------------------------------------------------------------------------|---------------------------------------------------------------------------------------------------------------------------------------------------|----------------------------------------------------------------------------------------------------------------------------|
| Grade Novice Juvenile B                           | FOUR x 2 parted 2/4 Marches                                                                                                           | FOUR x 2-parted 2/4 Marches (From Prescribed Tune Listing) or TWO x 4-<br>parted 2/4 Marches (from Prescribed Tune Listing) or a combination of   | FOUR x 2-parted 2/4 Marches (From Prescribed Tune Listing) or TWO x 4-<br>parted 2/4 Marches (from Prescribed Tune Listing) or a combination of   |                                                                                                                            |
|                                                   | 7                                                                                                                                     | either                                                                                                                                            | either                                                                                                                                            |                                                                                                                            |
| Grade 4B                                          | FOUR x 2 parted 2/4 Marches                                                                                                           | FOUR x 2-parted 2/4 Marches (From Prescribed Tune Listing) or TWO x 4-<br>parted 2/4 Marches (from Prescribed Tune Listing) or a combination of   | FOUR x 2-parted 2/4 Marches (From Prescribed Tune Listing) or TWO x 4-<br>parted 2/4 Marches (from Prescribed Tune Listing) or a combination of   |                                                                                                                            |
|                                                   |                                                                                                                                       | either                                                                                                                                            | either                                                                                                                                            |                                                                                                                            |
|                                                   | MSR comprising: TWO x 2 parted 2/4 March, or ONE x 4 parted 2/4 March, as well as either TWO x 2 parted Strathspeys or ONE x 4 parted | MSR comprising: TWO x 2 parted 2/4 March, or ONE x 4 parted 2/4 March, as well as either TWO x 2 parted Strathspeys or ONE x 4 parted Strathspey, | MSR comprising: TWO x 2 parted 2/4 March, or ONE x 4 parted 2/4 March, as well as either TWO x 2 parted Strathspeys or ONE x 4 parted Strathspey, |                                                                                                                            |
| Grade Novice Juvenile A                           | Strathspey, and TWO x 2 parted Reels or ONE x 4 parted Reel                                                                           | and TWO x 2 parted Reels or ONE x 4 parted Reel or a combination of                                                                               | and TWO x 2 parted Reels or ONE x 4 parted Reel or a combination of                                                                               |                                                                                                                            |
|                                                   | (From Prescribed Tune Listing)                                                                                                        | either within each idiom (From Prescribed Tune Listing)                                                                                           | either within each idiom (From Prescribed Tune Listing)                                                                                           |                                                                                                                            |
|                                                   | MSR comprising: TWO x 2 parted 2/4 March, or ONE x 4 parted 2/4                                                                       | MSR comprising: TWO x 2 parted 2/4 March, or ONE x 4 parted 2/4 March,                                                                            | MSR comprising: TWO x 2 parted 2/4 March, or ONE x 4 parted 2/4 March,                                                                            |                                                                                                                            |
| Grade 4A                                          | March, as well as either TWO x 2 parted Strathspeys or ONE x 4 parted<br>Strathspey, and TWO x 2 parted Reels or ONE x 4 parted Reel  | as well as either TWO x 2 parted Strathspeys or ONE x 4 parted Strathspey, and TWO x 2 parted Reels or ONE x 4 parted Reel or a combination of    | as well as either TWO x 2 parted Strathspeys or ONE x 4 parted Strathspey, and TWO x 2 parted Reels or ONE x 4 parted Reel or a combination of    |                                                                                                                            |
|                                                   | (From Prescribed Tune Listing)                                                                                                        | either within each idiom (From Prescribed Tune Listing)                                                                                           | either within each idiom (From Prescribed Tune Listing)                                                                                           |                                                                                                                            |
| Grade                                             | 1 X Medley of Tunes 3 Minutes to 5 Minutes                                                                                            | 1 X Medley of Tunes 4 Minutes to 6 Minutes                                                                                                        | 1 X Medley of Tunes 4 Minutes to 6 Minutes                                                                                                        |                                                                                                                            |
| Juvenile                                          | Or                                                                                                                                    | Or<br>1X MSR Set Minimum of 4 parts in each tune (i.e. own choice whether to                                                                      | Or                                                                                                                                                |                                                                                                                            |
|                                                   | 1X MSR Set Minimum of 4 parts in each tune (own choice)                                                                               | play 4 or 6 parted tunes)                                                                                                                         | 1X MSR Set Minimum of 4 parts in each tune (i.e. own choice whether to play 4 or 6 parted tunes)                                                  |                                                                                                                            |
|                                                   |                                                                                                                                       |                                                                                                                                                   | Where a Juvenile band plays up to Grade 2 the MSR contest should be own choice                                                                    |                                                                                                                            |
|                                                   | 1 X Medley of Tunes 3 Minutes to 5 Minutes                                                                                            | 1 X Medley of Tunes 4 Minutes to 6 Minutes                                                                                                        |                                                                                                                                                   | If no qualifier required then the choice of MSR or Medley will be drawn on                                                 |
| Grade 3B                                          | Or                                                                                                                                    | Or                                                                                                                                                |                                                                                                                                                   | the Friday to be played on Saturday                                                                                        |
|                                                   | 1X MSR Set Minimum of 4 parts in each tune (own choice)                                                                               | 1X MSR Set Minimum of 4 parts in each tune (i.e. own choice whether to                                                                            |                                                                                                                                                   | If there is a qualifier then the MSR will be played and the top 6 of each                                                  |
|                                                   | 1 X Medley of Tunes 3 Minutes to 5 Minutes                                                                                            | play 4 or 6 parted tunes)  1X Medley of Tunes 4 Minutes to 6 Minutes                                                                              |                                                                                                                                                   | section will play Medley in the final If no qualifier required then the choice of MSR or Medley will be drawn on           |
| Grade 3A                                          | Or                                                                                                                                    | Or                                                                                                                                                |                                                                                                                                                   | the Friday to be played on Saturday                                                                                        |
|                                                   | 1X MSR Set Minimum of 4 parts in each tune (own choice)                                                                               | 1X MSR Set Minimum of 4 parts in each tune (own choice)                                                                                           |                                                                                                                                                   | If there is a qualifier then the MSR will be played and the top 6 of each                                                  |
|                                                   | 1X Wisk Set William of 4 parts in each tune (own choice)                                                                              | IN WISH SECTIMINATION OF PARTS IN Cach tune (OWN choice)                                                                                          |                                                                                                                                                   | section will play Medley in the final                                                                                      |
|                                                   |                                                                                                                                       | 2 X MSR Sets Minimum of 4 parted tunes (Drawn on line)                                                                                            |                                                                                                                                                   | If there is a qualifier then the MSR will be drawn on the line and the top 6 of each section will play Medley in the final |
|                                                   |                                                                                                                                       |                                                                                                                                                   |                                                                                                                                                   | If no qualifier required then the choice of MSR or Medley in a straight final                                              |
|                                                   | 1 X Medley of Tunes 4 Minutes to 6 Minutes                                                                                            | 1 X Medley of Tunes 4 Minutes to 6 Minutes                                                                                                        |                                                                                                                                                   | will be drawn on the Friday to be played on Saturday (and drawn on the line for the MSR)                                   |
| Grade 2                                           | Or                                                                                                                                    | 2 X Medleys of Tunes 4 Minutes to 6 Minutes (Drawn on line)                                                                                       |                                                                                                                                                   |                                                                                                                            |
|                                                   | 2X MSR Set Minimum 4 Parted Tunes (Drawn on line)                                                                                     | Or                                                                                                                                                | Where any grade 2 band plays up to grade 1 an MSR contest will be                                                                                 | If a qualifier is required then the MSR will be used for the qualifier and                                                 |
|                                                   | , , ,                                                                                                                                 |                                                                                                                                                   | deemed an Open MSR contest (4 or 6 part idioms)                                                                                                   | drawn on the line, the Final will be Medley  In the event of a qualifier then the MSR and Medley each band will peform     |
|                                                   |                                                                                                                                       | 2X MSR Sets Minimum 4 Parted tunes (Drawn on line)                                                                                                |                                                                                                                                                   | will be drawn on the Friday and performed on the Saturday                                                                  |
|                                                   | 2 x Medleys of tunes (5-7 mins) (Drawn on line)                                                                                       | 2 x Medleys of tunes (5-7 mins) (drawn on line)                                                                                                   |                                                                                                                                                   |                                                                                                                            |
| Grade 1                                           | Or                                                                                                                                    | Or                                                                                                                                                |                                                                                                                                                   |                                                                                                                            |
|                                                   | Oi .                                                                                                                                  | 1 x MSR Set (Maximum 4 parted tunes) or 1 x MSR Set (Minimun 4 parted                                                                             |                                                                                                                                                   |                                                                                                                            |
|                                                   | 2 x MSR min 4 parted tunes (Drawn on line)                                                                                            | tunes) (playing requirement for each Major will be determined by Music<br>Board prior to season)                                                  |                                                                                                                                                   |                                                                                                                            |
|                                                   | Day 1 (Friday)                                                                                                                        | Day 1 (Friday)                                                                                                                                    |                                                                                                                                                   |                                                                                                                            |
| Grade 1 (Worlds) with Qualifier (> or = 18 bands) | Qualifier of 2 heats - MSR (Own choice), Medley (Own Choice)                                                                          | Qualifier of 2 heats - MSR (Maximum 4 parted tunes (4 parted not 2x2)), Medley (Own Choice)                                                       | Branches set their own playing requirements according to                                                                                          |                                                                                                                            |
|                                                   | Day 2 (Saturday)                                                                                                                      | Day 2 (Saturday)                                                                                                                                  | Competition                                                                                                                                       |                                                                                                                            |
|                                                   | Final of 12 bands - MSR (Alternate to Friday), Medley (Alternate to Friday)                                                           | Final of 12 bands - MSR (Minimum 4 parted tunes), Medley (Alternate to Day 1)                                                                     |                                                                                                                                                   |                                                                                                                            |
|                                                   |                                                                                                                                       |                                                                                                                                                   |                                                                                                                                                   |                                                                                                                            |
| Crade 1 (Wadde) without Over15 and 40 hands       | Day 1 (Friday)                                                                                                                        | Day 1 (Friday)                                                                                                                                    |                                                                                                                                                   |                                                                                                                            |
| Grade 1 (Worlds) without Qualifier (<18 bands)    | MSR and Medley (Own choice)  Day 2 (Saturday)                                                                                         | MSR (Maximum 4 parted tunes) and Medley (Own choice)  Day 2 (Saturday)                                                                            |                                                                                                                                                   |                                                                                                                            |
|                                                   | MSR and Medley (Alternate to Day 1)                                                                                                   | MSR (Minimum 4 parted tunes) and Medley (Alternate to Day 1)                                                                                      |                                                                                                                                                   |                                                                                                                            |
|                                                   | ,, ,, ,,                                                                                                                              |                                                                                                                                                   |                                                                                                                                                   |                                                                                                                            |
|                                                   | ·                                                                                                                                     |                                                                                                                                                   |                                                                                                                                                   |                                                                                                                            |

| Grade    | Current Playing Requirements | Proposed Playing Requirements                  | Minor proposal                                                                                 | World Championships |
|----------|------------------------------|------------------------------------------------|------------------------------------------------------------------------------------------------|---------------------|
| Grade 4B | FOUR x 2 parted 2/4 Marches  | from Prescribed Tune Listing) or a combination | FOUR x 2-parted 2/4 Marches (From Prescribed Tune Listing) or TWO x 4-parted 2/4 Marches (from |                     |