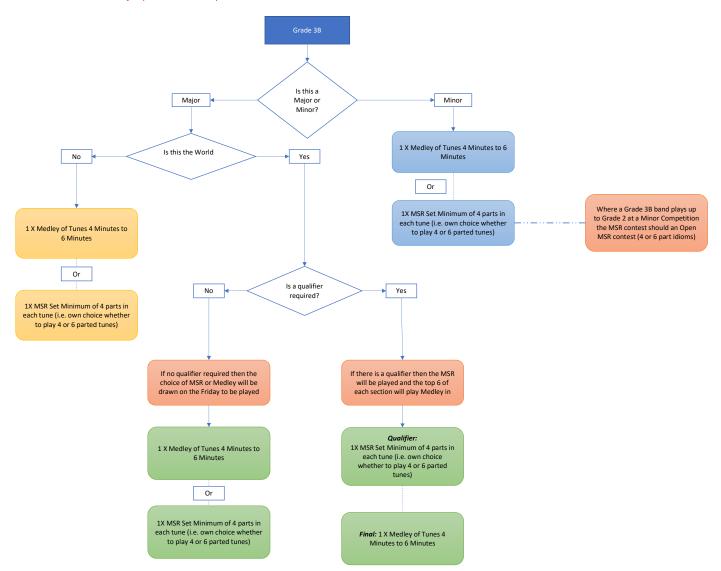

<sup>\*</sup> Where Minimum 4 parted MSR mentioned these are tunes written as four parts and not 2 x two parted tunes

| Grade    | Current Playing Requirements               | Proposed Playing Requirements                                                                    | Minor proposal | World Championships                                                                                             |
|----------|--------------------------------------------|--------------------------------------------------------------------------------------------------|----------------|-----------------------------------------------------------------------------------------------------------------|
|          | 1 X Medley of Tunes 3 Minutes to 5 Minutes | 1 X Medley of Tunes 4 Minutes to 6 Minutes                                                       |                | If no qualifier required then the choice of MSR or Medley will be drawn on the Friday to be played on Saturday  |
| Grade 3B | Or                                         | Or                                                                                               |                |                                                                                                                 |
|          |                                            | 1X MSR Set Minimum of 4 parts in each tune (i.e. own choice whether to play 4 or 6 parted tunes) |                | If there is a qualifier then the MSR will be played and the top 6 of each section will play Medley in the final |